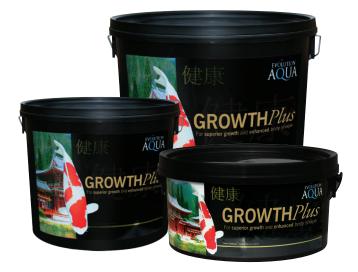

## **GROWTH***Plus*

Evolution Aqua **GrowthPlus** food enhanced with **BIO-MOS** Prebiotic, encourages improved body shape and outstanding growth for Koi. With its precise blend of nutritional ingredients enhanced with vitamins and minerals, daily feeding with Evolution Aqua **GrowthPlus** helps to promote fat-deposit free growth in your Koi. There are NO added artificial colourings used in Evolution Aqua **GrowthPlus** food. Contains **BIO-MOS** Prebiotic, Omega 3 and 6.

| GROWTH<br>PLUS | 800g<br>Medium<br>Pellets | 2kg<br>Medium<br>Pellets | 6kg<br>Medium<br>Pellets | 15kg<br>Medium<br>Pellets |
|----------------|---------------------------|--------------------------|--------------------------|---------------------------|
| EA CODE        | F0312                     | F0322                    | F0342                    | F0362                     |